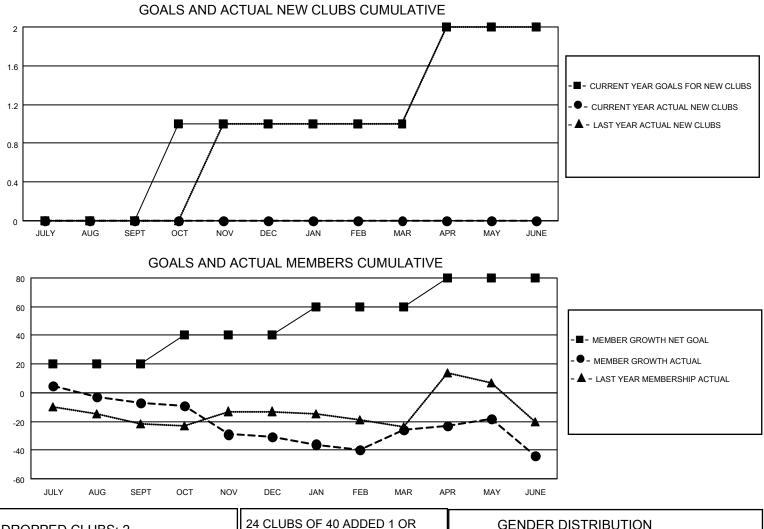

## LOCATION MINNESOTA

District 5M 5

Results as of: 6/30/2022

| Clubs                 |               |           |               | Members               |                        |                         |                                                    |
|-----------------------|---------------|-----------|---------------|-----------------------|------------------------|-------------------------|----------------------------------------------------|
| RESULTS FOR 2021-2022 |               |           |               | RESULTS FOR 2021-2022 |                        |                         |                                                    |
| QUARTER               | NEW CLUB GOAL | NEW CLUBS | DROPPED CLUBS | QUARTER               | BER GROWTH NET<br>GOAL | MEMBER GROWTH<br>ACTUAL | DROPPED<br>MEMBERS ACTUAL<br>(including transfers) |
| JULY/AUG/SEPT         | 0             | 0         | 0             | JULY/AUG/SEPT         | 20                     | 22                      | 27                                                 |
| OCT/NOV/DEC           | 1             | 0         | 0             | OCT/NOV/DEC           | 20                     | 38                      | 59                                                 |
| JAN/FEB/MAR           | 0             | 0         | 0             | JAN/FEB/MAR           | 20                     | 32                      | 26                                                 |
| APR/MAY/JUNE          | 1             | 0         | 2             | APR/MAY/JUNE          | 20                     | 47                      | 64                                                 |

| DROPPED CLUBS: 2 |     | 24 CLUBS OF 40 ADDED 1 OR<br>MORE NEW MEMBERS | GENDER DISTRIBUTION                |              |  |
|------------------|-----|-----------------------------------------------|------------------------------------|--------------|--|
|                  |     |                                               | MALE                               | 858 (66.72%) |  |
|                  |     |                                               | FEMALE                             | 428 (33.28%) |  |
| DROPPED MEMBERS  |     |                                               | NON BINARY                         | 0 (0.00%)    |  |
|                  | 0.4 |                                               | PREFER NOT TO ANSWER               | 0 (0.00%)    |  |
| DECEASED         | 24  |                                               | 4                                  |              |  |
| CLUB CANCELLED   | 22  | CLICK HERE FOR CUMULATIVE                     | TOTAL FAMILY UNIT MEMBERS          | 186          |  |
| OTHER            | 130 | MEMBERSHIP DATA                               |                                    |              |  |
| TOTAL            | 176 |                                               | FAMILY MEMBERS PAYING HALF DUES 94 |              |  |
|                  |     |                                               |                                    |              |  |
|                  |     |                                               |                                    |              |  |